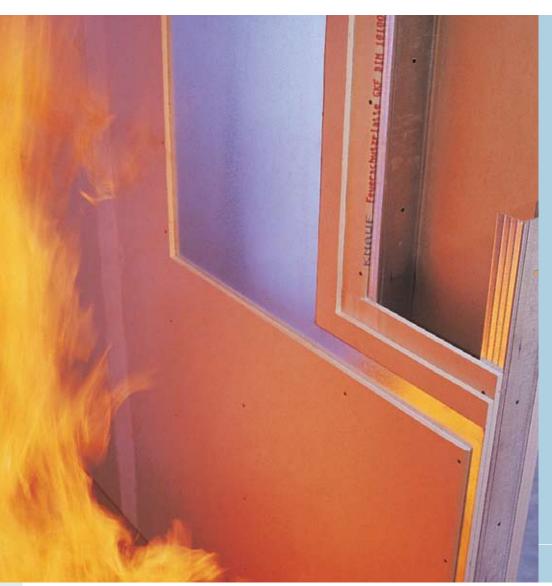

# A high fire resistance performance gypsum board

Knauf Fire Resistant Gypsum Boards (FR) are gypsum wallboards specially developed to offer superior fire resistance performance when used in Knauf partitions, ceilings and lining systems and also for encasement and shaftwall systems.

#### **Feature**

- High fire resistance compared to regular gypsum board.
- Contains glass fibre to maintain the integrity of board when exposed to fire.