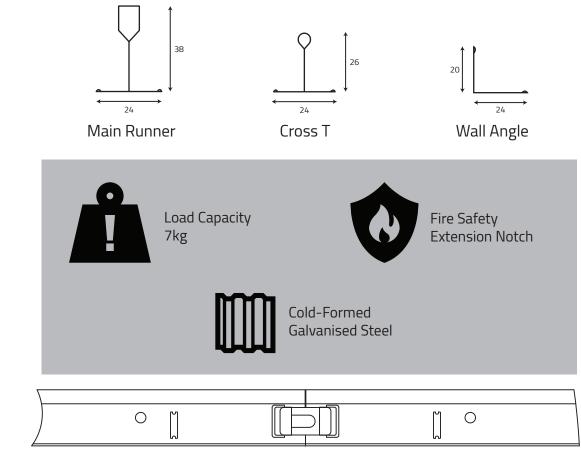

## T Grid Suspension System

Ο

5

The Main runner acts as a backbone and supports the full system, as both of the Cross T elements (120 & 60) are connected and locked securely into the Main runner. The outer perimeter wall angle maintains the frame and ceiling level.

|   | ltem                                                           | Length               | Width          | Height                                   |
|---|----------------------------------------------------------------|----------------------|----------------|------------------------------------------|
|   | Main Runner                                                    | 360cm                | 24mm           | 38mm                                     |
|   | Cross T 120                                                    | 120cm                | 24mm           | 26mm                                     |
| - | Cross T 60                                                     | 60cm                 | 24mm           | 26mm                                     |
|   | Wall Angle                                                     | 300cm                | 24mm           | 24mm                                     |
|   | Thickness                                                      | Main Tee 0.3mm/0     | Cross Tee 0.28 |                                          |
|   | Galvanised coating mass                                        | PPGI 0.25            |                |                                          |
|   | International Standards                                        | EN-10346/EN-10       | 143/ASTM165    | 54                                       |
|   | Surface finish: PPGI Cap (ASTM A653M - ASTM 755) Smooth finish |                      |                |                                          |
| 3 | $_{24}^{38}$                                                   | $\overbrace{24}^{4}$ | :              | 20 ↓ ↓ ↓ ↓ ↓ ↓ ↓ ↓ ↓ ↓ ↓ ↓ ↓ ↓ ↓ ↓ ↓ ↓ ↓ |
|   |                                                                |                      | :              |                                          |