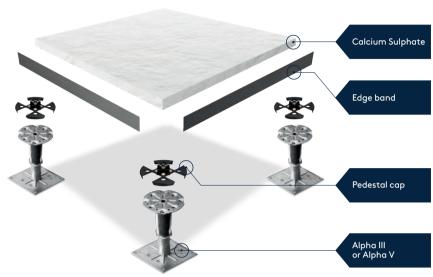

## CLASS 1

A calcium sulphate core panel with EN12825 class performance capabilities finished with a PVC edge band.

We've invested in research and development to optimise our energy and raw material usage. This system is manufactured in our advanced, energy efficient manufacturing facility where 94% of the energy used is from sustainable sources.

| Panels         |                                              |
|----------------|----------------------------------------------|
| Thickness:     | 30mm Nominal                                 |
| System Weight: | 52kg/m² Nominal                              |
| Panel Size:    | 600mm x 600mm                                |
| Core Material: | High density (1600kg/m³) calcium<br>sulphate |
| Category:      | Loose lay                                    |

- \* Pivot-head adaptors and Nickel plated pedestals available upon request.
- Finished floor heights from 55mm to 1200mm are available using standard pedestals. For heights outside of this range alternative pedestals are available.
- $\bullet$  The classifications given are based on the use of the Kingspan range of pedestals.