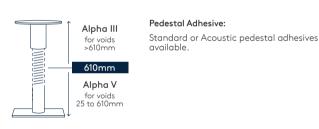

- \* Pivot-head adaptors and Nickel plated pedestals available upon request.
- Finished floor heights from 55mm to 1200mm are available using standard pedestals. For heights outside of this range alternative pedestals are available.
- $\bullet$  The classifications given are based on the use of the Kingspan range of pedestals.